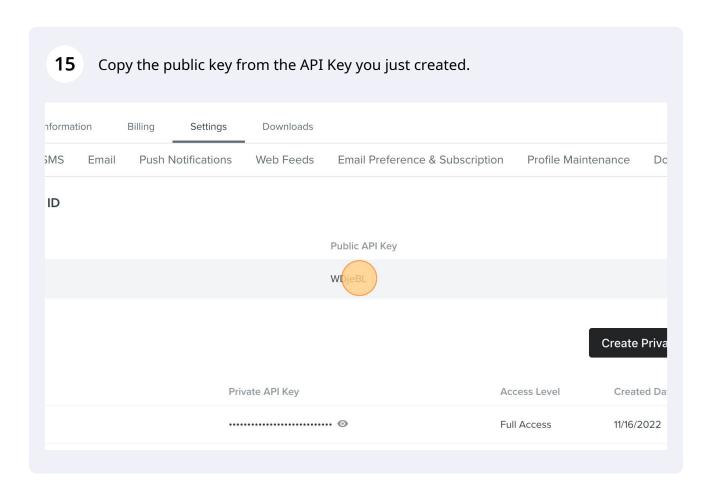

# Account Plans Support changes can be made to this key. bc4af37d8d4df1479f880eff9b3

**16** Press [[cmd]] + [[c]]

17 Paste the Public API Key into the "Public API Key" field in Inveterate.