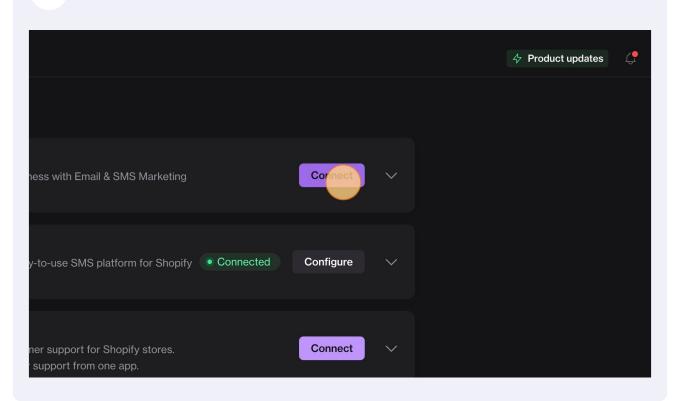

## Klaviyo Integration Setup





### 2 Click "Connect"



### **3** Click on the first toggle.















Create Private API Key

Private API Key Name

Name your lev...

Select Access Level

1 Learn how to apply Scopes to your Private API Key Scopes protect the data in your account and limit what third parties can have access to.

 $\bigcirc$ 

**Custom Key**Customize the level of access applications will have for each API







# Account Plans Support changes can be made to this key. bc4af37d8d4df1479f880eff9b3



**16** Press [[cmd]] + [[c]]

17 Paste the Public API Key into the "Public API Key" field in Inveterate.



## CATEGORIES All categories Email & SMS Customer Service Analytics Automation Public API Key \* WDjeBL Slect a list at change atically pas Validate



Inveterate Integration

Authenticate > 2 Configure
Configure all requi