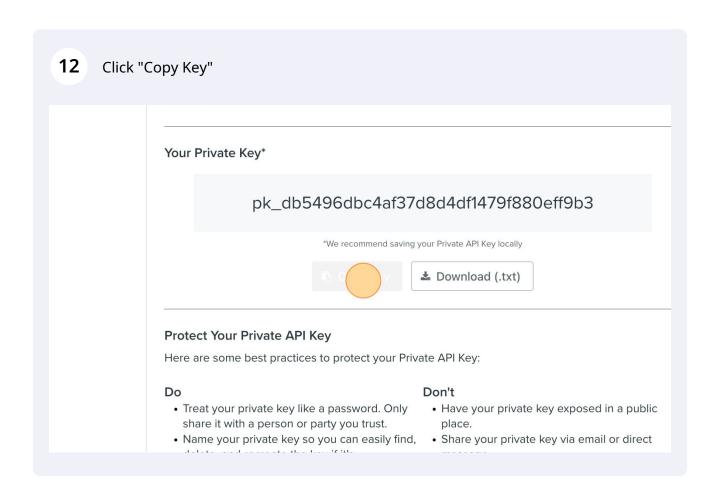

# Account Plans Support changes can be made to this key. bc4af37d8d4df1479f880eff9b3

**16** Press [[cmd]] + [[c]]

17 Paste the Public API Key into the "Public API Key" field in Inveterate.