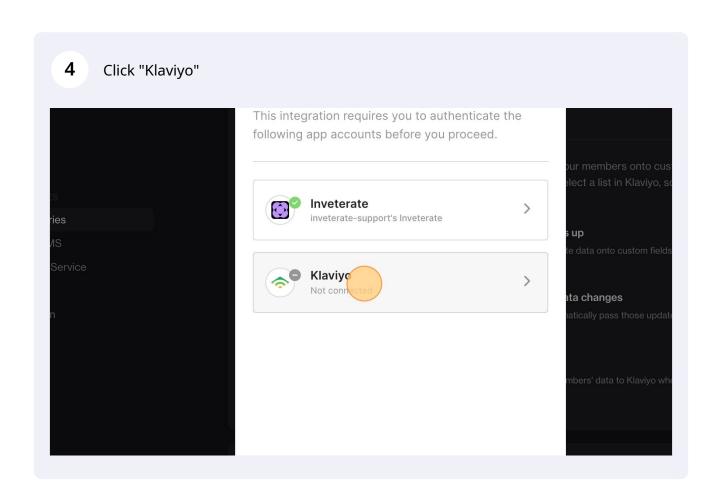

## CATEGORIES All categories Email & SMS Customer Service Analytics Automation Public API Key \* WDjeBL Slect a list at change atically pas Validate

Inveterate Integration

Authenticate > 2 Configure
Configure all required fields to finish installation.