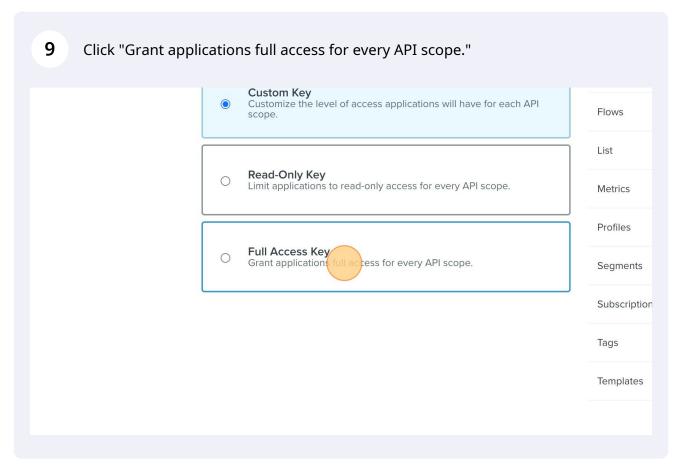

 $\bigcirc$ 

**Custom Key**Customize the level of access applications will have for each API