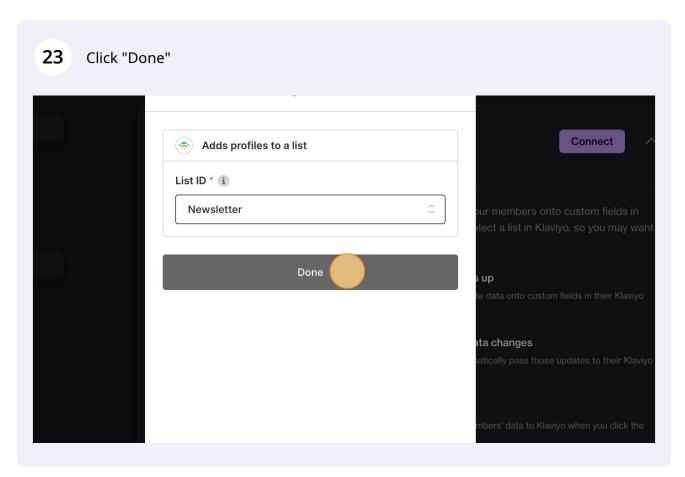

pes to your Private API Key Scopes protect the data in your account and limit what third parties can have access to.

 $\bigcirc$ 

**Custom Key**Customize the level of access applications will have for each API







# Account Plans Support changes can be made to this key. bc4af37d8d4df1479f880eff9b3



**16** Press [[cmd]] + [[c]]

17 Paste the Public API Key into the "Public API Key" field in Inveterate.



## CATEGORIES All categories Email & SMS Customer Service Analytics Automation Public API Key \* WDjeBL Slect a list at change atically pas Validate



Inveterate Integration

Authenticate > 2 Configure
Configure all required fields to finish installation.

Klaviyo - Subscriber Created - Update
Profile Mon 1017pm
1 field to configure

1 field to configure

1 field to configure