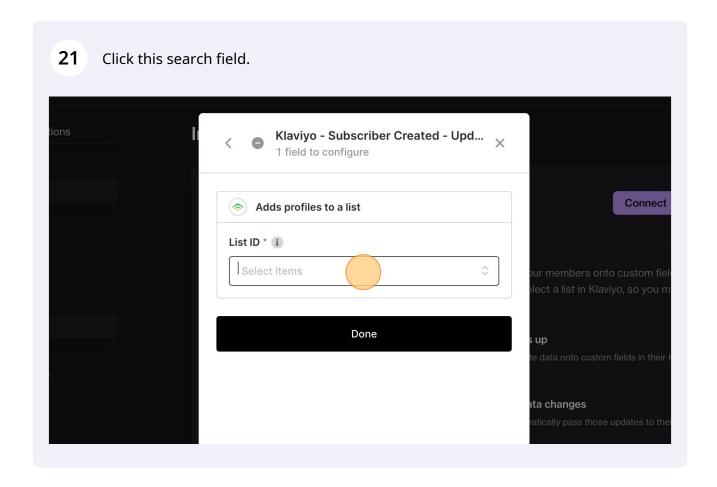

Klaviyo - Subscriber Created - Update
Profile Mon 1017pm
1 field to configure

1 field to configure

1 field to configure