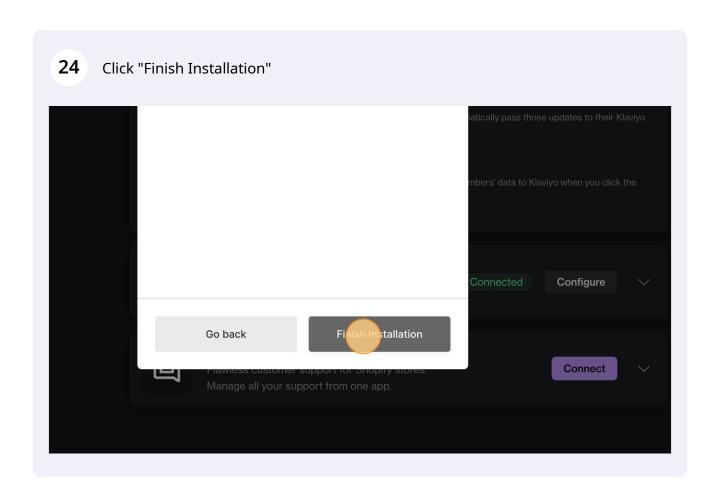

s to your Private API Key Scopes protect the data in your account and limit what third parties can have access to.

 $\bigcirc$ 

**Custom Key**Customize the level of access applications will have for each API







# Account Plans Support changes can be made to this key. bc4af37d8d4df1479f880eff9b3



**16** Press [[cmd]] + [[c]]

17 Paste the Public API Key into the "Public API Key" field in Inveterate.



## CATEGORIES All categories Email & SMS Customer Service Analytics Automation Public API Key \* WDjeBL Slect a list at change atically pas Validate



Inveterate Integration

Authenticate > 2 Configure
Configure all required fields to finish installation.

Klaviyo - Subscriber Created - Update
Profile Mon 1017pm
1 field to configure

1 field to configure

1 field to configure