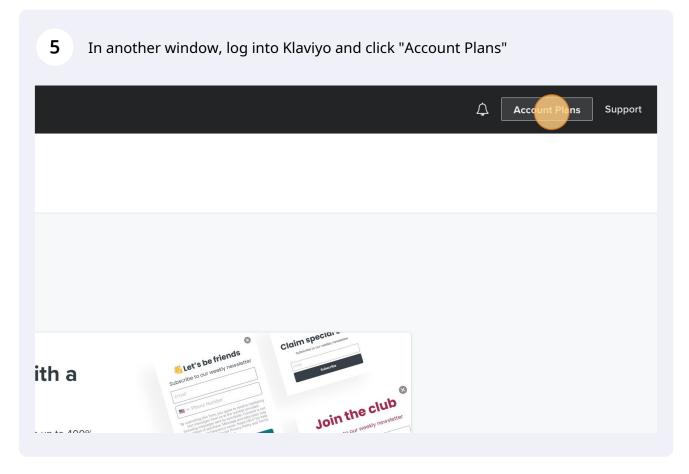

# Account Plans Support changes can be made to this key. bc4af37d8d4df1479f880eff9b3

**16** Press [[cmd]] + [[c]]

17 Paste the Public API Key into the "Public API Key" field in Inveterate.