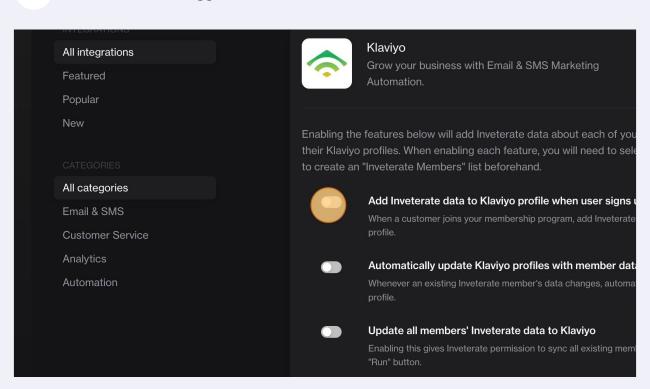

### **3** Click on the first toggle.

Create Private API Key

Private API Key Name

Name your lev...

Select Access Level

1 Learn how to apply Scopes to your Private API Key Scopes protect the data in your account and limit what third parties can have access to.

 $\bigcirc$ 

**Custom Key**Customize the level of access applications will have for each API