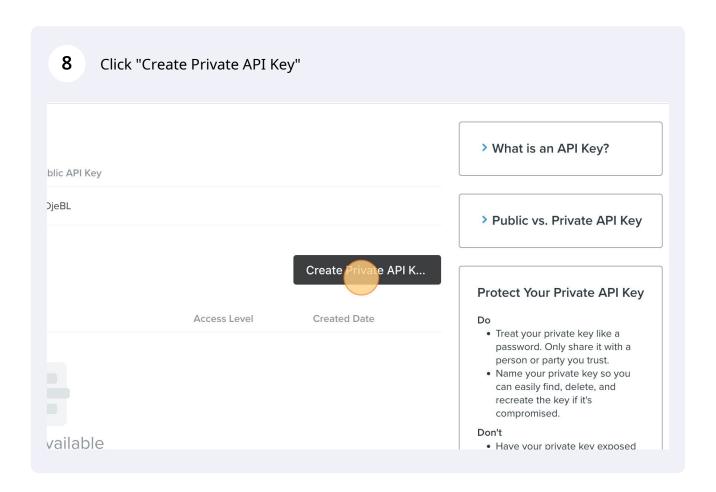

### **3** Click on the first toggle.

Create Private API Key

Private API Key Name

Name your lev...

Select Access Level

1 Learn how to apply Scopes to your Private API Key Scopes protect the data in your account and limit what third parties can have access to.

 $\bigcirc$ 

**Custom Key**Customize the level of access applications will have for each API