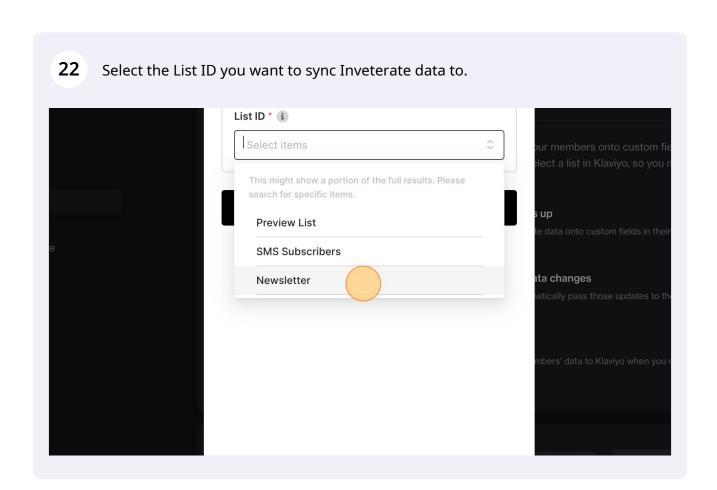

copes to your Private API Key Scopes protect the data in your account and limit what third parties can have access to.

 $\bigcirc$ 

**Custom Key**Customize the level of access applications will have for each API







# Account Plans Support changes can be made to this key. bc4af37d8d4df1479f880eff9b3



**16** Press [[cmd]] + [[c]]

17 Paste the Public API Key into the "Public API Key" field in Inveterate.



## CATEGORIES All categories Email & SMS Customer Service Analytics Automation Public API Key \* WDjeBL Slect a list at change atically pas Validate



Inveterate Integration

Authenticate > 2 Configure
Configure all required fields to finish installation.

Klaviyo - Subscriber Created - Update
Profile Mon 1017pm
1 field to configure

1 field to configure

1 field to configure