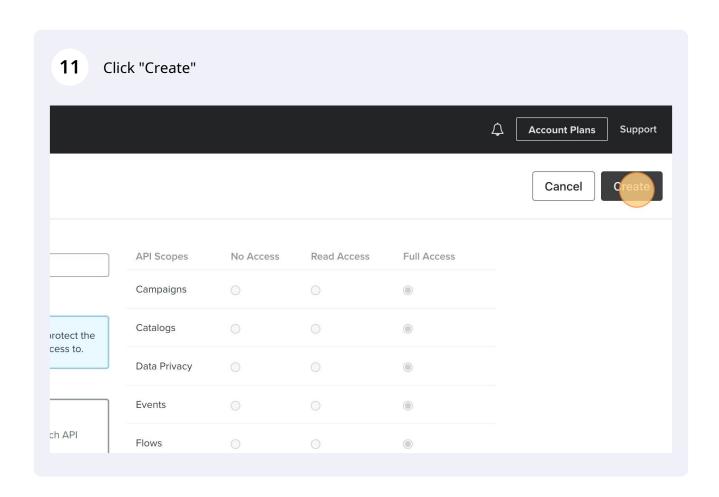

### **3** Click on the first toggle.

Create Private API Key

Private API Key Name

Name your lev...

Select Access Level

1 Learn how to apply Scopes to your Private API Key Scopes protect the data in your account and limit what third parties can have access to.