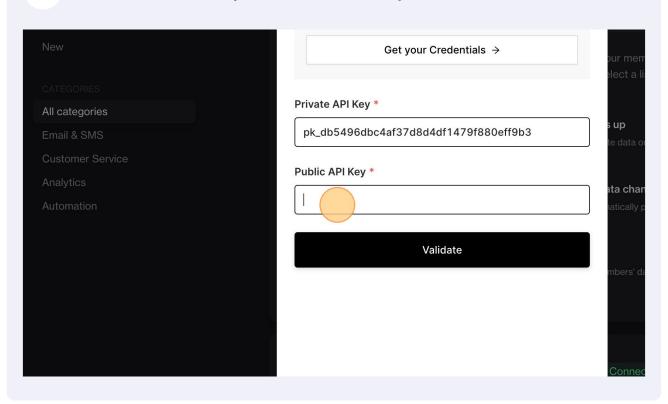

# Account Plans Support changes can be made to this key. bc4af37d8d4df1479f880eff9b3

**16** Press [[cmd]] + [[c]]

17 Paste the Public API Key into the "Public API Key" field in Inveterate.

## CATEGORIES All categories Email & SMS Customer Service Analytics Automation Public API Key \* WDjeBL Slect a list at change atically pas Validate

Inveterate Integration

Authenticate > 2 Configure
Configure all required fields to finish installation.