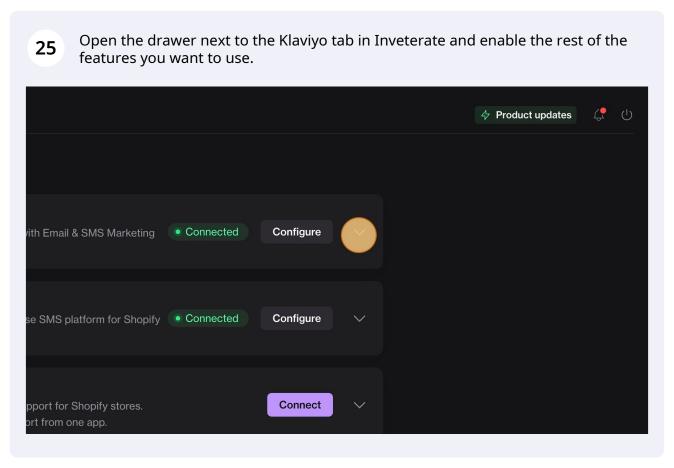

to your Private API Key Scopes protect the data in your account and limit what third parties can have access to.

 $\bigcirc$ 

**Custom Key**Customize the level of access applications will have for each API







# Account Plans Support changes can be made to this key. bc4af37d8d4df1479f880eff9b3



**16** Press [[cmd]] + [[c]]

17 Paste the Public API Key into the "Public API Key" field in Inveterate.



## CATEGORIES All categories Email & SMS Customer Service Analytics Automation Public API Key \* WDjeBL Slect a list at change atically pas Validate



Inveterate Integration

Authenticate > 2 Configure
Configure all required fields to finish installation.

Klaviyo - Subscriber Created - Update
Profile Mon 1017pm
1 field to configure

1 field to configure

1 field to configure